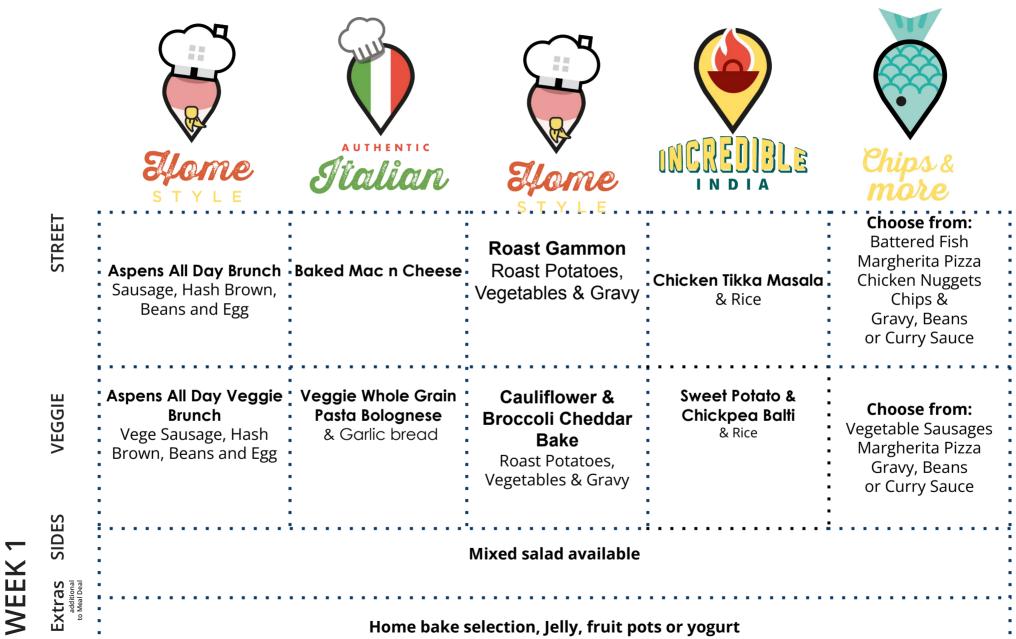

|        |        |                                                                           | Sur                                     |                                                                       |                                                |                                                                                                                          |
|--------|--------|---------------------------------------------------------------------------|-----------------------------------------|-----------------------------------------------------------------------|------------------------------------------------|--------------------------------------------------------------------------------------------------------------------------|
|        |        | STYLE                                                                     | AUTHENTIC<br>Stalian                    | STYLE                                                                 | MEXICANA                                       | Chips &<br>more                                                                                                          |
|        | STREET | Chicken & Veg Meatball<br>Marinara &<br>Pasta                             | <b>Bangers</b> , Mash<br>& Beans        | <b>Roast Gammon</b><br>Roast Potatoes<br>Vegetables & Gravy           | <b>Chicken Fajita Wraps</b> & Whole Grain Rice | <b>Choose from:</b><br>Battered Fish<br>Margherita Pizza<br>Chicken Nuggets<br>Chips &<br>Gravy, Beans<br>or Curry Sauce |
|        | VEGGIE | <b>BBQ Cheese Pizza</b><br><b>Pinwheel</b> with Whole<br>Grain Rice Salad | <b>Veggie Bangers</b> , Mash<br>& Beans | <b>Cheese &amp; Onion Pie</b><br>Roast Potatoes<br>Vegetables & Gravy | Mexican<br>Vegetable<br>Tortilla<br>Lasagne    | <b>Choose from:</b><br>Vegetable Sausages<br>Margherita Pizza<br>Gravy, Beans<br>or Curry Sauce                          |
| X 2    | SIDES  | Mixed Salad available                                                     |                                         |                                                                       |                                                |                                                                                                                          |
| WEEK 2 |        | Home bake selection, Jelly, fruit pots or yogurt                          |                                         |                                                                       |                                                |                                                                                                                          |