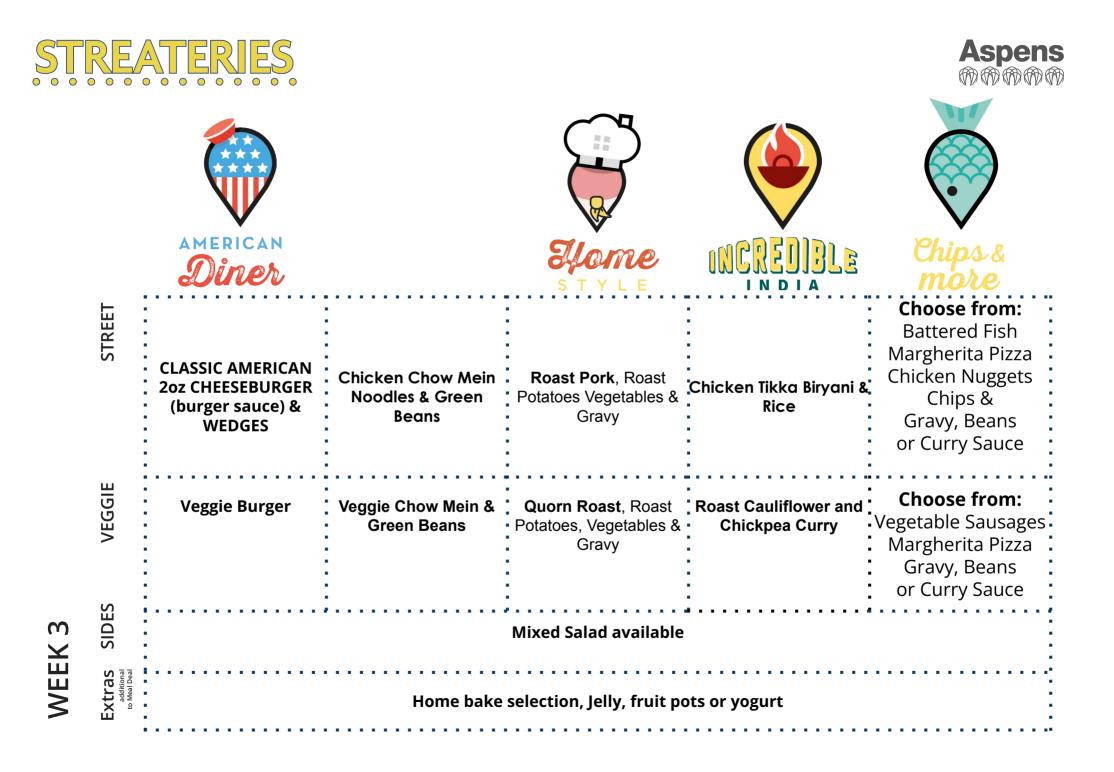

|        |        |                                                                           | Sur                                     |                                                                       |                                                |                                                                                                                          |
|--------|--------|---------------------------------------------------------------------------|-----------------------------------------|-----------------------------------------------------------------------|------------------------------------------------|--------------------------------------------------------------------------------------------------------------------------|
|        |        | STYLE                                                                     | AUTHENTIC<br>Stalian                    | STYLE                                                                 | MEXICANA                                       | Chips &<br>more                                                                                                          |
|        | STREET | Chicken & Veg Meatball<br>Marinara &<br>Pasta                             | <b>Bangers</b> , Mash<br>& Beans        | <b>Roast Gammon</b><br>Roast Potatoes<br>Vegetables & Gravy           | <b>Chicken Fajita Wraps</b> & Whole Grain Rice | <b>Choose from:</b><br>Battered Fish<br>Margherita Pizza<br>Chicken Nuggets<br>Chips &<br>Gravy, Beans<br>or Curry Sauce |
|        | VEGGIE | <b>BBQ Cheese Pizza</b><br><b>Pinwheel</b> with Whole<br>Grain Rice Salad | <b>Veggie Bangers</b> , Mash<br>& Beans | <b>Cheese &amp; Onion Pie</b><br>Roast Potatoes<br>Vegetables & Gravy | Mexican<br>Vegetable<br>Tortilla<br>Lasagne    | <b>Choose from:</b><br>Vegetable Sausages<br>Margherita Pizza<br>Gravy, Beans<br>or Curry Sauce                          |
| X 2    | SIDES  | Mixed Salad available                                                     |                                         |                                                                       |                                                |                                                                                                                          |
| WEEK 2 |        | Home bake selection, Jelly, fruit pots or yogurt                          |                                         |                                                                       |                                                |                                                                                                                          |